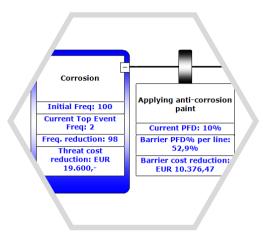

- Cost-benefit analysis to determine if barriers should be added or could be removed;
- ALARP calculations to check if the residual risk is as low as reasonably practicable;
- Calculate barrier criticality to have a more quantified reference point.