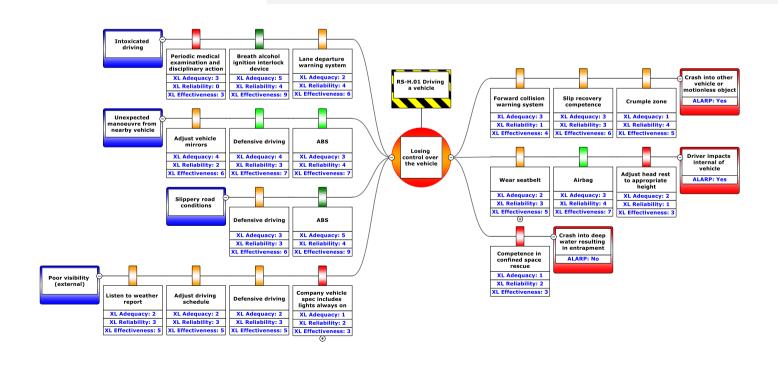

# Improve risk assessments

Improve your risk based decisions by combining both qualitative and quantitative risk assessments, all visualized in one clear bowtie picture. Enable multiple ways to carry out Process Safety calculations for your Safety Integrity level (SIL), Safety Instrumented Function (SIF), Failure Mode and Reliability Analysis (FMRA), and so on.

- Cost-benefit analysis to determine if barriers should be added or could be removed;
- ALARP calculations to check if the residual risk is as low as reasonably practicable;
- Calculate barrier criticality to have a more quantified reference point.