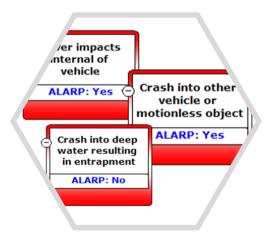

## Get more our of your data

Customize calculations using Excel functionality to add value to your data. Build a more dynamic

picture by combining multiple data resources and aggregating the results. Barrier effectiveness values can for example be calculated and linked to consequences to help determine an organization's ALARP level.

- Cost-benefit analysis to determine if barriers should be added or could be removed;
- ALARP calculations to check if the residual risk is as low as reasonably practicable;
- Calculate barrier criticality to have a more quantified reference point.