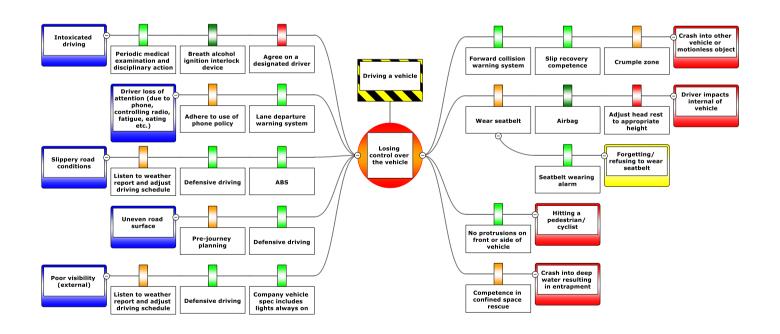

# Visualize your risk

Enable thorough and efficient risk assessments by drawing bowtie diagrams with BowTieXP. Create an easy to understand visual risk picture that can be understood at all levels of the organization. Notice the strengths and weaknesses in your risk control framework at a single glance, so you can optimize the allocation of resources.

### Utilize a proven method

BowTieXP is based on the bowtie method that has been adopted worldwide by many different industries. The method is intuitively simple, structures your thinking and helps communicate risk to all layers of the organization.

## **Easily build bowtie diagrams**

Anyone can easily install BowTieXP and get started with building bowties in minutes. Ensure diagram consistency by using the efficient group editing feature and avoid repeat work by importing and exporting existing data.