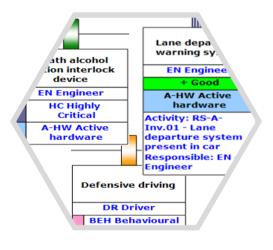

## Manage your safety barriers

Identify, analyze and manage your safety barriers in BowTieXP. Fully understand your barriers and their individual components, and create a holistic representation of your Safety Management System (SMS) by linking SMS activities to barriers. Close the continuous improvement cycle to gain complete insight and ensure barrier performance.

#### Incorporate your management systems

Root your SMS in bowtie risk analysis and add related activities to make sure that your barriers will perform as required. Visualize standards and procedures by linking them to the bowtie diagram.